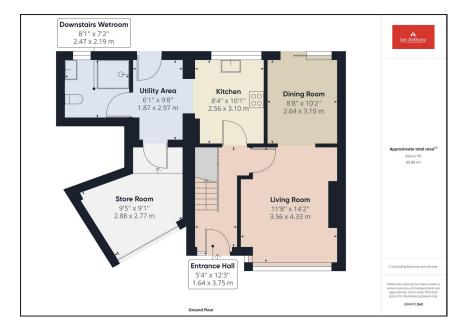

🛤 3 🏪 2 🚘 2

Well presented semi detached family home, situated in a popular location of Burscough convenient for the town centre, all associated amenities and rail links. Accommodation briefly comprises of living room, dining room, kitchen, utility room and downstairs wet room whilst to the the first floor there are 3 bedrooms and family bathroom. Outside the property benefits from a front garden with ample space for parking, rear garden and store room. Internal viewing is highly recommended.